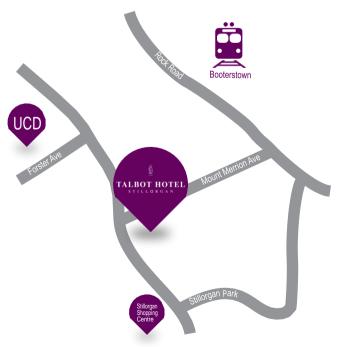

TALBOT HOTEL

STILLORGAN

Take your meetings to the next level

Stillorgan Road, Co Dublin, A94 V6K5 Phone: 01 200 1800 / 01 200 1807 / 01 200 1801 Email: sales@talbotstillorgan.com / conference@talbotstillorgan.com www.talbothotelstillorgan.com

#### Location:

City Centre Experience with tranquillity of suburban hotel. Aircoach Service direct to the hotel.

Audiovisual Equipment includes one of: LCD, Screen, Flipchart and Microphone, if required. With facilities to cater for up to 500 people and over 300 car parking spaces, the hotel is the ideal venue for your conference, function or event. Situated in Stillorgan on the south side of Dublin, close to Blackrock, Dun Laoghaire, Leopardstown, Sandyford and Dundrum as well as both the N11 and M50 motorway networks, we are easily accessible from all routes.