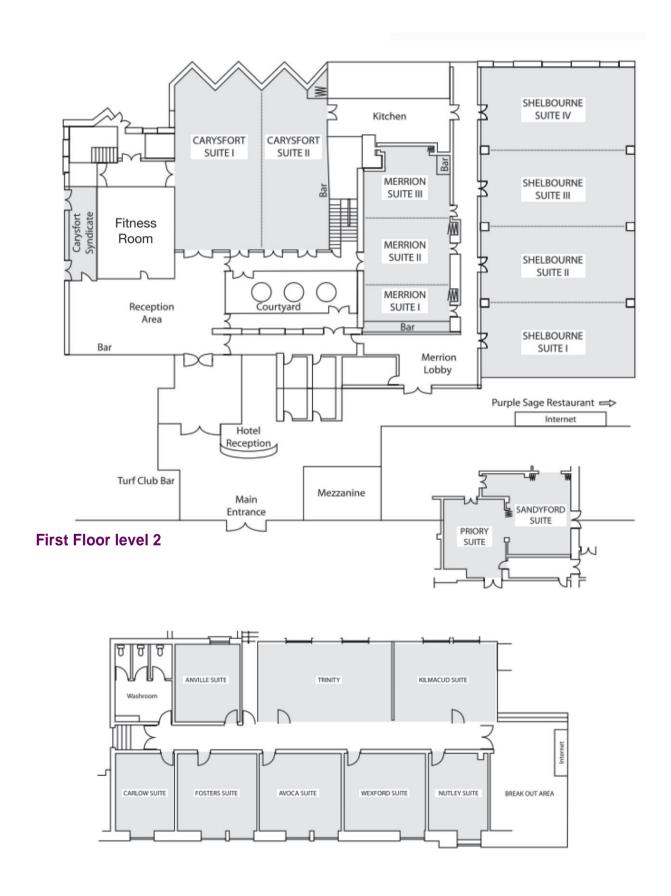

### **FLOOR PLANS**

#### **Ground Floor level 1**

#### **Conference & Banqueting Suites**

Our self contained conference suites are located on the ground floor of the hotel with each room having natural daylight, their own break out & refreshment area and easy access from the main hotel reception.

#### The Shelbourne Suite

Our largest conference and event suite can cater for up to 500 people. Located in the heart of our pur-pose built conference centre this room offers all the modern AV requirements with fully soundproofed doors and has ample natural daylight. With a private loading area for larger setups, the Shelbourne Suite is purposely designed for conferences, exhibitions and private functions.

#### **The Carysfort Suite**

This spacious function room lends itself ideally to all types of events. With floor to ceiling windows, one overlooking our French styled courtyard, this is an ideal private space. This suite also has a private entrance with ample space for registration, break-out or pre-event drinks area.

#### **The Merrion Suite**

This conference suite offers a totally flexible space catering for meetings and events. Overlooking the courtyard area, this room offers a full wall of natural daylight.

All three of these conference suites are interconnected around the courtyard area which, therefore, is ideal for breakouts, exhibitions and any type of interactive event. These suites are ideal if you want to impress.

#### The Priory & Sandyford Suites

Located just off the lobby area, these suites are suitable for a smaller banquet or high powered executive presentation. With coved ceilings and warm colours, these suites offer sumptuous luxury with all the support of a first class hotel.

#### The Park Business Centre

For smaller meeting requirements we have 8 state of the art dedicated meeting rooms suitable for up to 14 people. Designed to offer you a complete audio visual package, the rooms come equipped with wall mounted plasma screen, DVD player, surround sound system, plug & play laptop facility & full video conference facilities.